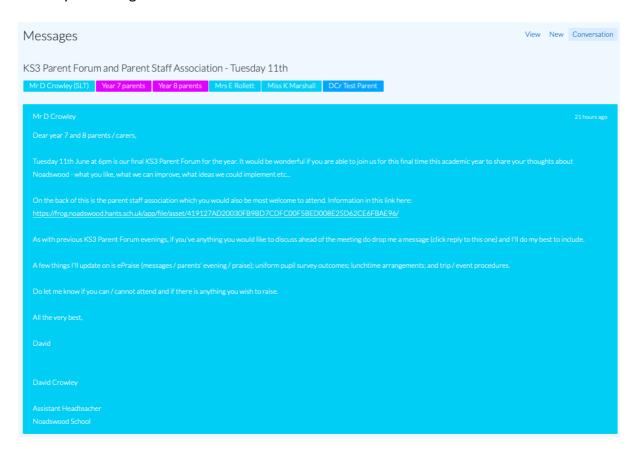

For messages which have gone to large groups you won't be able to reply from that message (this is being updated soon where you will be able to)

This conversation has been marked as complete and cannot be replied to.