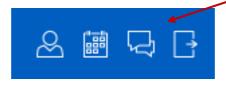

To reply to a given message simply click on the message icon (located in the top right on the screen)

From here you can write your reply by choosing a new message and send it to the relevant member of staff