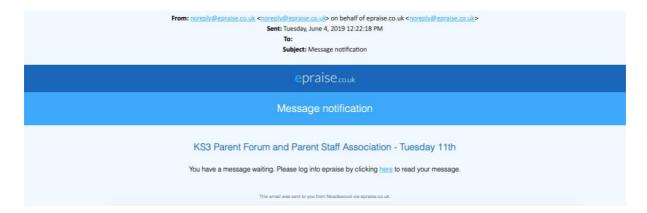

## Parental Messages – Visual Guide

Messages sent from Noadswood School will now come from ePraise. In the current setup you will receive an email message from ePraise which looks as follows: -

When you click onto the message, you'll be taken to ePraise (on computer / smart device) where you can login and read it