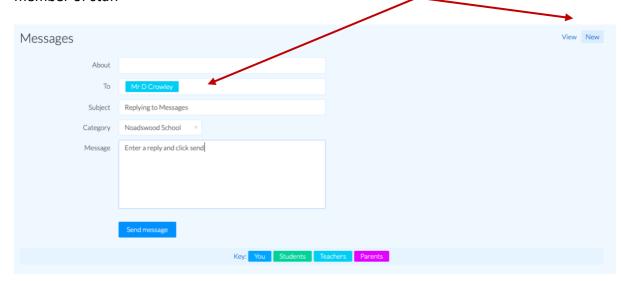

To reply to a given message simply click on the message icon (located in the top right on the screen)

From here you can write your reply by choosing a new message and send it to the relevant member of staff

You'll then be given confirmation of the response.